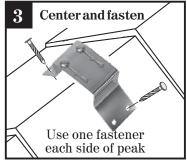

## 3. Fasten the Ridge Caps

\*\* As a precautionary measure, apply a protective sealant between the peak and the Ridge Caps, where the mounting hardware will penetrate the surface.

Center over the peak of the roof and fasten with the appropriate fasteners. Use one fastener on each side of peak, staggering them as shown in detail 3.