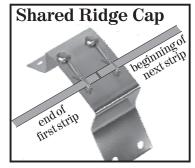

# Ridge Cap Quantities and Spacing

Use the Ridge Cap Spacing Table to determine how many Ridge Caps you will need, and how far apart they should be spaced.

The first strip in a row of spike strips requires one more Ridge Cap than each following strips in that row. This is due to the double clip design. The end of the first strip and the beginning of the next strip can be fastened with one Ridge Cap. See Shared Ridge Cap detail below.