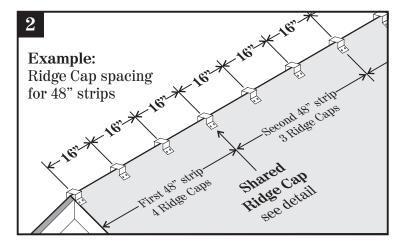

# Ridge Cap Quantities and Spacing

Use the Ridge Cap Spacing Table to determine how many Ridge Caps you will need, and how far apart they should be spaced.

The first strip in a row of spike strips requires one more Ridge Cap than each following strips in that row. This is due to the double clip design. The end of the first strip and the beginning of the next strip can be fastened with one Ridge Cap. See Shared Ridge Cap detail below.

## Ridge Cap Spacing Table

| Spike Strip           | Ridge Caps | Spacing  |
|-----------------------|------------|----------|
| First 48" strip       | 4 caps     | 16" o.c. |
| Every 48" strip after | 3 caps     | 16" o.c. |
| First 24" strip       | 3 caps     | 12" o.c. |
| Every 24" strip after | 2 caps     | 12" o.c. |
| First 16" strip       | 2 caps     | 16" o.c. |
| Every 16" strip after | 1 cap      | 16" o.c. |
| First 12" strip       | 2 caps     | 12" o.c. |
| Every 12" strip after | 1 cap      | 12" o.c. |

## 2. Mark the Ridge Cap positions

Using the Ridge Cap Spacing Table, determine the center-tocenter spacing along the peak.