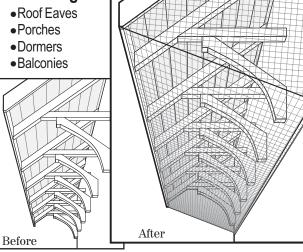

**Garden Net**

Protect small gardens, shrubs and trees from birds Quick easy & low cost.



#### **Bare Hand** Vineyard Net

Safe & humane bird exclusion for vineyards, berry crops and other row crops.



#### Welded Wire Mesh barrier

Metal wire barrier for pest birds and nuisance animals. Stainless and galvanized steel.

Not sure which to use? Contact Nixalite.

Bird Netting is one of the most versatile methods of bird exclusion available. It can be installed on, over or around an endless list of objects, openings and structures to keep birds out and surfaces clean.

Along with the netting, we offer a complete line of hardware and accessories to make your bird netting installation more efficient. The sketches below show examples of how versatile bird netting can be.

## **Overhangs**



# **Complicated Structures**

- Column Caps Sculptures
- Frieze Work
- Reliefs
- Pediments Cornices



# **Overhead Systems & Large Structures**

- Lights •I-Beams Electrical
- Pipes & Ducts
- HVAC Units Workshops
- Warehouses Boat Docks

More Examples On Back



# **Small Openings & Gaps**

- Dryer Vents
- Roof Vents
- Latticework
- Open Pipes
- Air Ducts
- Soffit Vents

Phone: 800.624.1189 or 309.755.8771 Fax: 800.624.1196 or 309.755.0077 Web: www.nixalite.com Email: birdcontrol@nixalite.com





\*Support System: When enclosing large areas with bird netting (i.e. small orchards, water tanks, ponds, etc.) the support system is absolutely critical to the success and longevity of the netting enclosure! The larger the area, the more comprehensive the support system must be. A well support