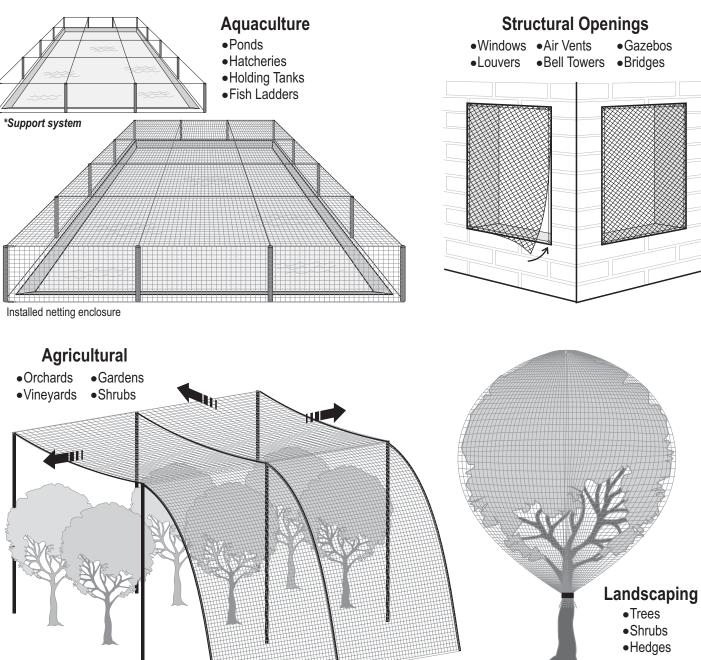

\*Support System: When enclosing large areas with bird netting (i.e. small orchards, water tanks, ponds, etc.) the support system is absolutely critical to the success and longevity of the netting enclosure! The larger the area, the more comprehensive the support system must be. A well supported netting enclosure lasts longer and is more effective at bird exclusion. Contact Nixalite for recommendations.

\*Support system

Phone: 800.624.1189 or 309.755.8771

Fax: 800.624.1196 or 309.755.0077

Email: birdcontrol@nixalite.com

Web: www.nixalite.com

Where the World Shops for Humane Bird and Animal Control.