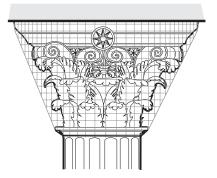

# **Complicated Structures**

- Column Caps Sculptures
- Frieze Work
- Reliefs
- Pediments Cornices