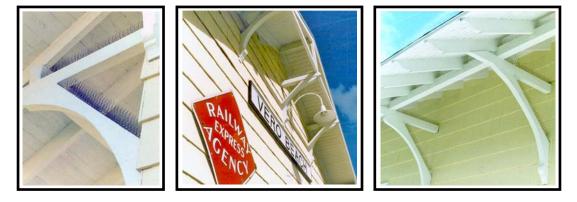

## **Premium Nixalite Helps Protect A Historic Train Station From Pest Birds**

BEAC

## Vero Beach Railroad Station

Indian River County, Vero Beach FL Added to the National Register of Historic Places on 01/06/1987

Unless specifically noted or listed as the property of another entity, the photographs, drawings and information shown on this page are copyrighted by Nixalite of America Inc - all rights reserved. Unauthorized copying, reprinting, or distribution is not allowed.