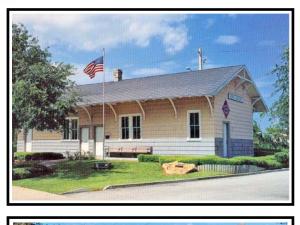

## **Premium Nixalite Helps Protect A Historic Train Station From Pest Birds**

BEAC

## Vero Beach Railroad Station

Indian River County, Vero Beach FL Added to the National Register of Historic Places on 01/06/1987

Unless specifically noted or listed as the property of another entity, the photographs, drawings and information shown on this page are copyrighted by Nixalite of America Inc - all rights reserved. Unauthorized copying, reprinting, or distribution is not allowed.