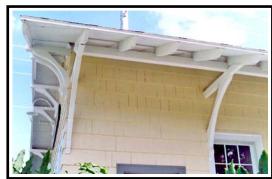

## **Premium Nixalite Helps Protect A Historic Train Station From Pest Birds**

BEAC

## Vero Beach Railroad Station

Indian River County, Vero Beach FL Added to the National Register of Historic Places on 01/06/1987

Unless specifically noted or listed as the property of another entity, the photographs, drawings and information shown on this page are copyrighted by Nixalite of America Inc - all rights reserved. Unauthorized copying, reprinting, or distribution is not allowed.