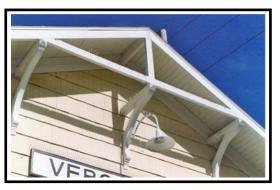

## **Premium Nixalite Helps Protect A Historic Train Station From Pest Birds**

BEAC

## Vero Beach Railroad Station

Indian River County, Vero Beach FL Added to the National Register of Historic Places on 01/06/1987

Unless specifically noted or listed as the property of another entity, the photographs, drawings and information shown on this page are copyrighted by Nixalite of America Inc - all rights reserved. Unauthorized copying, reprinting, or distribution is not allowed.