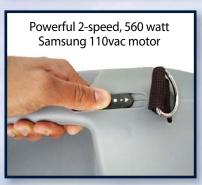

## **VECTORFOG** ULV Cold Fogging

**Model C20** - The new standard for quality in compact ULV cold foggers. Small but powerful and available from Nixalite®

With a powerful 2-speed, 560 watt (3/4 HP) 110vac motor, the **VectorFog C20** is ideal for applications where less spray distance is required. Use to fog homes, basements, crawl spaces, back yards, gardens, garages, and more. The 2 speed motor allows you to turn down the power for quiet operation. This makes it ideal for hospitals, nursing homes, schools, public spaces, anywhere noise can be an issue.

or 50cm L x 20cm W x 25cm H

C12 weighs (empty) 7.7lbs / 3.5kg

• Powerful 2-speed Samsung 560 watt