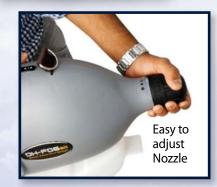

**VectorFog C20 Features** 

(3/4 HP) 110 volts AC motor

• Flows 15-30 LPH (4-8 GPH)

Droplet size: 5 to 30 microns

• 35 ft long heavy duty power cord

Solution tank is 1.5 liters/0.3 gallon

Fogger is 19.5"L x 7.9"W x 9.8" H