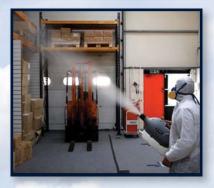

- For indoor and outdoor fogging
- Kill mosquitoes, flies, gnats
- Fog disinfectants and sanitizers
- Fog fungicides for mold and mildew
- Apply biocides, organic solutions
- Use to eliminate invasive odors
- Hydrate greenhouses and plants
- Powerful motor is used as a blower to clean surfaces before fogging

As always, be sure to read, understand and follow the operator's manual that is supplied with the fogger. This is NOT a toy. Improper use can cause serious injury. Use the appropriate personal safety equipment when fogging.