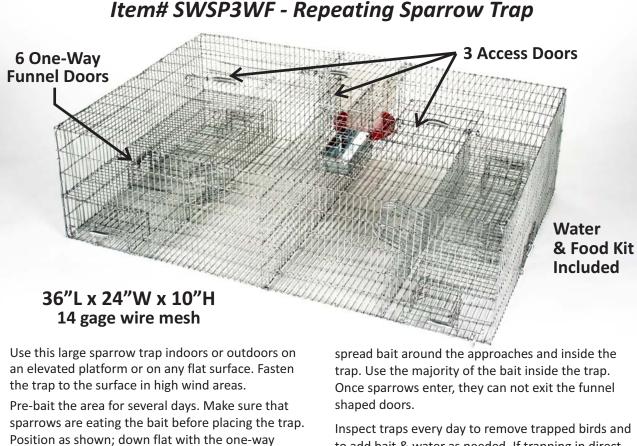

## Large Repeating Sparrow Trap

This is the largest multi-level and multi-chamber fully assembled sparrow trap available from Nixalite. Measuring 36"x24"x10", this repeating trap can hold dozens of sparrows at one time. Sparrows enter through one of the 6 one way funnel doors (3 at each end). This leads to a second chamber inside the trap where the food and water is available. A center divider creates two inner chambers where the birds are held. Use indoors or outdoors. NOTE: Do not leave the trap unattended. Inspect the trap at least once a day.