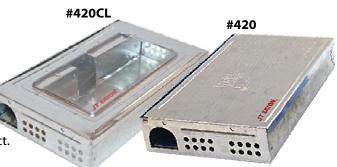

## Repeater Mouse Trap #420 & #420CL

## 'Repeater' Multiple Live Catch Traps

- > #420 has solid top. #420CL has a clear inspection window.
- > Either model can hold up to 30 mice at a time.
- > No bait required. Traps compatible with#JT166 Glue Boards.
- > Low-profile. Fits under furniture, equipment, pallets, etc.
- > Larger trap for heavier infestations.