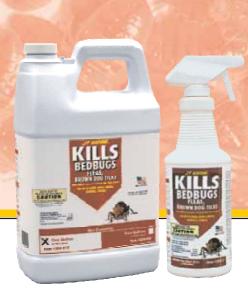

Quick kill, oil based formula that kills bedbugs dead! For use in homes, hotels, hospitals, schools & more!

**KILLS Bedbugs** is a **Ready-To-Use** oil based pyrethrin spray that quickly kills bedbugs and a long list of other insects on contact. Specifically designed for use on tough re-emergent pest bedbug (*Cimex letularius*) problems.

## **KILLS Bedbugs**

- Ready to use, no mixing or dilution.
- New oil based pyrethrin formula.
- Kills bedbugs and listed pests quickly.
- For use in homes, hotels, motels, hospitals, schools.
- Available in quart spray bottles and gallon jugs.
- Made in the USA