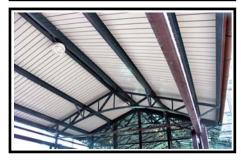

## **Premium Nixalite and K-Net HT Bird Netting** Help Protect the John Deere Pavilion - page 2

K-Net HT Bird Netting and Tensioned Stainless Steel Cables installed to keep birds from building nests under covered walkway canopy