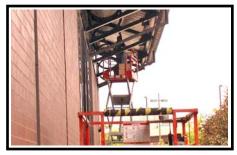

## **Premium Nixalite and K-Net HT Bird Netting** Help Protect the John Deere Pavilion - page 2

K-Net HT Bird Netting and Tensioned Stainless Steel Cables installed to keep birds from building nests under covered walkway canopy