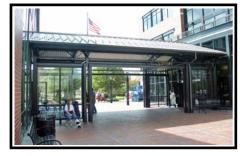

## Premium Nixalite and K-Net HT Bird Netting Help Protect the John Deere Pavilion

John Deere Pavilion, Moline, IL Premium Nixalite Spikes in Black Colorcoat plus K-Net HT Bird Netting (back page)

Black Colorcoat blends spikes into color of black structural steel, lights, etc.