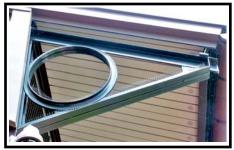

## **Premium Nixalite and K-Net HT Bird Netting** Help Protect the John Deere Pavilion - page 2

K-Net HT Bird Netting and Tensioned Stainless Steel Cables installed to keep birds from building nests under covered walkway canopy