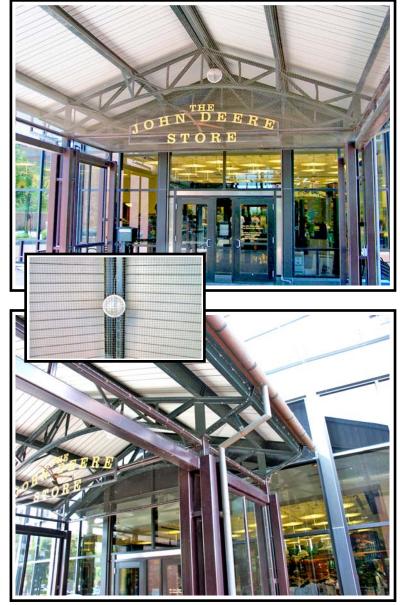

## **Premium Nixalite and K-Net HT Bird Netting** Help Protect the John Deere Pavilion - page 2

K-Net HT Bird Netting and Tensioned Stainless Steel Cables installed to keep birds from building nests under covered walkway canopy