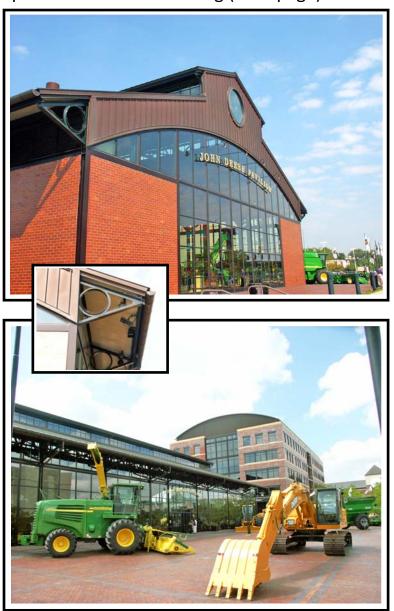

## Premium Nixalite and K-Net HT Bird Netting Help Protect the John Deere Pavilion

John Deere Pavilion, Moline, IL Premium Nixalite Spikes in Black Colorcoat plus K-Net HT Bird Netting (back page)

Black Colorcoat blends spikes into color of black structural steel, lights, etc.