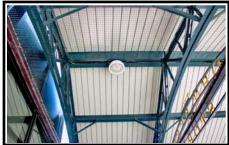

## **Premium Nixalite and K-Net HT Bird Netting** Help Protect the John Deere Pavilion - page 2

K-Net HT Bird Netting and Tensioned Stainless Steel Cables installed to keep birds from building nests under covered walkway canopy