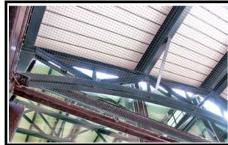

## **Premium Nixalite and K-Net HT Bird Netting** Help Protect the John Deere Pavilion - page 2

K-Net HT Bird Netting and Tensioned Stainless Steel Cables installed to keep birds from building nests under covered walkway canopy