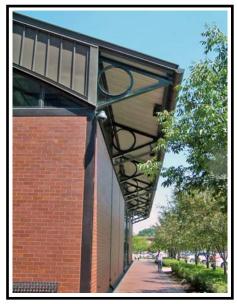

## **Premium Nixalite and K-Net HT Bird Netting** Help Protect the John Deere Pavilion - page 2

K-Net HT Bird Netting and Tensioned Stainless Steel Cables installed to keep birds from building nests under covered walkway canopy