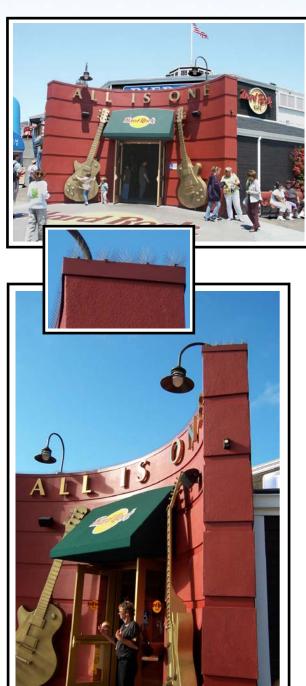

## Nixalite® Project Photos Premium Nixalite on the Hard Rock Café

Hard Rock Café, Fisherman's Wharf Pier One, #39, San Francisco, CA Nixalite installed above entrance

Unless specifically noted or listed as the property of another entity, the photographs, drawings and information shown on this page are copyrighted by Nixalite of America Inc - all rights reserved. Unauthorized copying, reprinting, or distribution is not allowed.