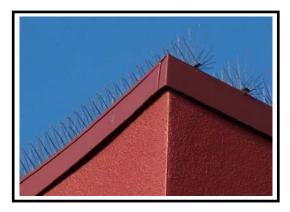

## Nixalite® Project Photos Premium Nixalite on the Hard Rock Café

Hard Rock Café, Fisherman's Wharf Pier One, #39, San Francisco, CA Nixalite installed above entrance

Unless specifically noted or listed as the property of another entity, the photographs, drawings and information shown on this page are copyrighted by Nixalite of America Inc - all rights reserved. Unauthorized copying, reprinting, or distribution is not allowed.