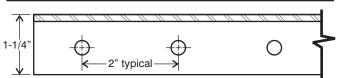

## Black steel angle posts - 1/2 scale

Steel angle posts with 11 GA (0.12") flanges at 90° angles. Black in color. 80K tensile strength and 50K yield strength. 5/16" dia. holes (0.312"), 2"o.c., along one side of angle. Use hardware supplied to join posts together.

## **Acceptable Material:**

Posts: black, 11 ga. 50K steel 1-1/4 x1-1/4 angles, offset holes along one side.

Hardware: zinc plated 5/16 bolt, nut and washer.