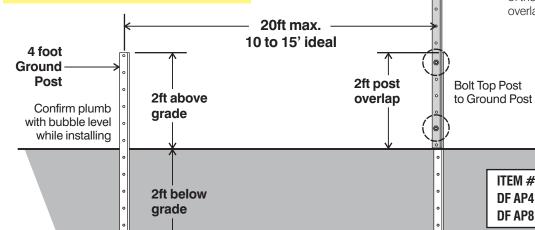

## 1. Drive Ground Post

Drive 4 ft Ground Post 2ft into the ground. Check plumb with a bubble level while driving post. A straight Ground Post will ensure a straight Top Post.

8 foot

**Post** 

Top  $\longrightarrow$ 

## 2. Bolt Top Post to Ground Post

Use supplied hardware to bolt the 8 foot high Top Post to the Ground Post. Repeat at each post location.

The Top Post nests inside of **Top Post** the Ground Post Line up holes of both posts and bolt together at the top and bottom of the post overlap nut and bolt washer Ground Level Ground

**Post** 

ITEM # = Basic Description

**DF AP4** = 4' Ground Post and hardware

**DF AP8** = 8' Top Post

**WARNING:** Duplication, removal or unauthorized use of these drawings is prohibited. These prints are the exclusive property of **Nixalite®** of America Inc.