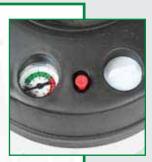

## The IGEBA ES-10 M;

- All stainless steel 10 liter (2.65 Gal) tank with 87 psi (6 bar) working pressure
- Seamless brass air pump with Viton seals for effortless tank charging
- One full air charge can spray a full tank
- Pressure gauge monitors air charge while safety valve prevents seal failures
- 46" (120cm) long oil-resistant discharge hose with Viton seals and integral filters
- Curved brass spray lance with all brass fittings, flow control dial and reinforced polymer handle
- Shoulder straps for effortless carrying