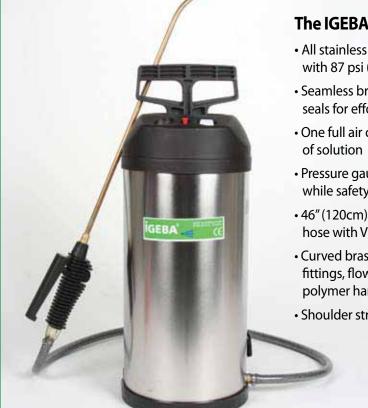

## The IGEBA ES-10 M;

- All stainless steel 10 liter (2.65 Gal) tank with 87 psi (6 bar) working pressure
- Seamless brass air pump with Viton seals for effortless tank charging
- One full air charge can spray a full tank
- Pressure gauge monitors air charge while safety valve prevents seal failures
- 46" (120cm) long oil-resistant discharge hose with Viton seals and integral filters
- Curved brass spray lance with all brass fittings, flow control dial and reinforced polymer handle
- Shoulder straps for effortless carrying