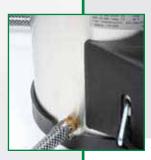

## The IGEBA ES-10 M;

- All stainless steel 10 liter (2.65 Gal) tank with 87 psi (6 bar) working pressure
- Seamless brass air pump with Viton seals for effortless tank charging
- One full air charge can spray a full tank
- Pressure gauge monitors air charge while safety valve prevents seal failures
- 46" (120cm) long oil-resistant discharge hose with Viton seals and integral filters
- Curved brass spray lance with all brass fittings, flow control dial and reinforced polymer handle
- Shoulder straps for effortless carrying