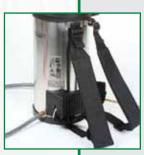

## The IGEBA ES-10 M;

- All stainless steel 10 liter (2.65 Gal) tank with 87 psi (6 bar) working pressure
- Seamless brass air pump with Viton seals for effortless tank charging
- One full air charge can spray a full tank
- Pressure gauge monitors air charge while safety valve prevents seal failures
- 46" (120cm) long oil-resistant discharge hose with Viton seals and integral filters
- Curved brass spray lance with all brass fittings, flow control dial and reinforced polymer handle
- Shoulder straps for effortless carrying