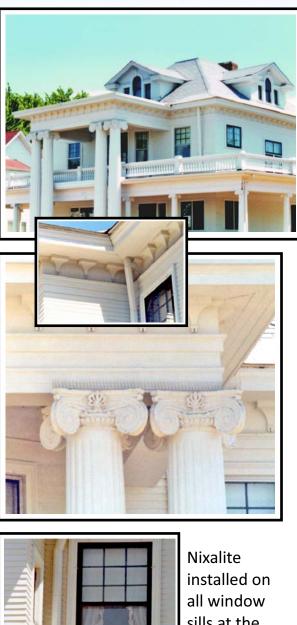

## **Nixalite® Project Photos** Premium Nixalite protects restored victorian

installed o all window sills at the dormers and 2nd floor

Unless specifically noted or listed as the property of another entity, the photographs, drawings and information shown on this page are copyrighted by Nixalite of America Inc - all rights reserved. Unauthorized copying, reprinting, or distribution is not allowed.