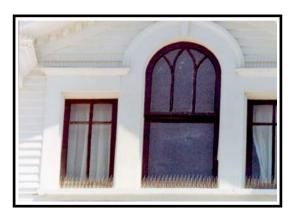

## **Nixalite® Project Photos** Premium Nixalite protects restored victorian

installed o all window sills at the dormers and 2nd floor

Unless specifically noted or listed as the property of another entity, the photographs, drawings and information shown on this page are copyrighted by Nixalite of America Inc - all rights reserved. Unauthorized copying, reprinting, or distribution is not allowed.