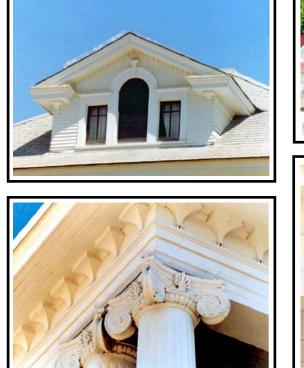

## **Nixalite® Project Photos** Premium Nixalite protects restored victorian

installed o all window sills at the dormers and 2nd floor

Unless specifically noted or listed as the property of another entity, the photographs, drawings and information shown on this page are copyrighted by Nixalite of America Inc - all rights reserved. Unauthorized copying, reprinting, or distribution is not allowed.