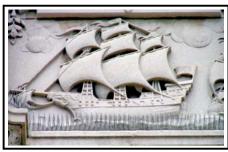

## **Premium Nixalite Protects The Art Museum**

San Diego Museum of Art 1450, El Prado, San Diego, CA Premium Nixalite installed 2001

Installed on intricate carvings, scroll work, statues, etc.

Unless specifically noted or listed as the property of another entity, the photographs, drawings and information shown on this page are copyrighted by Nixalite of America Inc - all rights reserved. Unauthorized copying, reprinting, or distribution is not allowed.