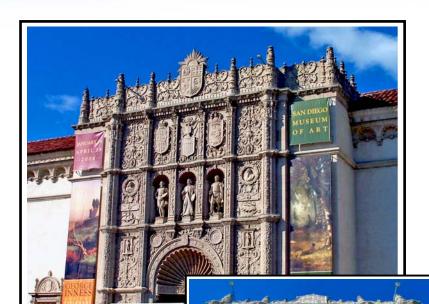

## **Premium Nixalite Protects The Art Museum**

San Diego Museum of Art 1450, El Prado, San Diego, CA Premium Nixalite installed 2001

Installed on intricate carvings, scroll work, statues, etc.

Unless specifically noted or listed as the property of another entity, the photographs, drawings and information shown on this page are copyrighted by Nixalite of America Inc - all rights reserved. Unauthorized copying, reprinting, or distribution is not allowed.