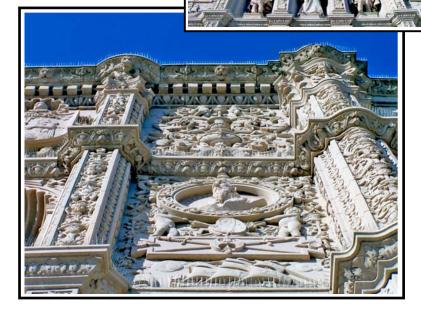

## **Premium Nixalite Protects The Art Museum**

San Diego Museum of Art 1450, El Prado, San Diego, CA Premium Nixalite installed 2001

Installed on intricate carvings, scroll work, statues, etc.

Unless specifically noted or listed as the property of another entity, the photographs, drawings and information shown on this page are copyrighted by Nixalite of America Inc - all rights reserved. Unauthorized copying, reprinting, or distribution is not allowed.