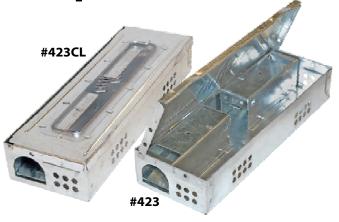

**Little Pete Slim Mouse Trap** #423 & #423CL

## 'Little Pete' Slim Multiple Live Catch Traps

- > #423 has solid top. #423CL has a clear inspection window.
- > Either model can hold up to 9 mice at a time.
- > No bait required. Traps compatible with #JT166 Glue Boards.
- > Low-profile. Fits under furniture, equipment, pallets, etc.
- > 55% narrower than other traps fits in tight spots.