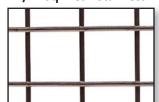

# **Keep Out All Types of Pest Birds and Nuisance Wildlife**

Nixalite of America Inc offers full rolls of stainless steel and galvanized Bird Screen Wire Mesh Barriers. This simple exclusion barrier keeps out birds, animals, rodents and debris. It can be cut to fit, molded into shapes and installed over, under or around all types of objects and openings. Additional mesh and roll sizes are available. Contact Nixalite® of America Inc for details.

### **Galvanized, Coated & Stainless Bird Screen Wire Mesh Barriers**

1/2" Sq Mesh Galvanized

100' roll item #: WMG400. 50' roll item #: WMG200. Economical & easy to install.

- 19 ga. (.041" dia.) wire
- 4ft x 50ft & 100ft long rolls
- 1/2"(1.27 cm) sq. mesh
- Cut, fit and fasten with simple tools & hardware