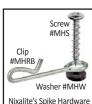

For Fastening; you can purchase Nixalite's bird spike mounting hardware for the desired surface or use the Stainless steel E-Z Clips or Galvanized Wire Mesh Clips for fastening.

can fasten to sheet metal (shown), masonry and