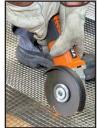

## **Cutting, Fitting and Fastening Bird Screen Wire Mesh Barriers**

For Cutting; you can use thin metal cutting discs on a small, hand held grinder or Dremel® tool. For precise cuts, use tin snips or wire cutters. Nixalite offers the Cutting Tool #CT93.