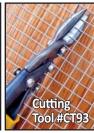

## **Cutting, Fitting and Fastening Bird Screen Wire Mesh Barriers**

For Cutting; you can use thin metal cutting discs on a small, hand held grinder or Dremel® tool. For precise cuts, use tin snips or wire cutters. Nixalite offers the Cutting Tool #CT93.